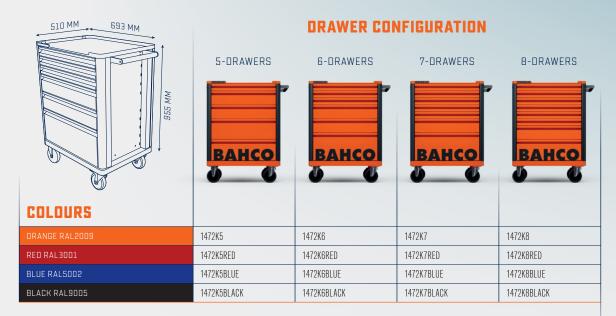

#### More colours?

Design your own storage solution with our BETMS configurator. Ask your dealer for more information.

| PRODUCT O         | ETAILS                     | XPAND ACCESS            | ORIES                                                    |            |
|-------------------|----------------------------|-------------------------|----------------------------------------------------------|------------|
| SIZE:             | 26"                        | INTERCHANGEABLE BENCH T | DP Chestnut wood                                         | 1472K-ACTW |
| WEIGHT:           | 5 drawers: 50 kg           | SIDE TOOL PANEL         | Anti-rust coated steel body for adding BAHCO hooks range | 1477K-AC22 |
|                   | 6 drawers: 55 kg           | HOOK SYSTEM             | 19 different hook types available                        | 1495TP-    |
|                   | 7 drawers: 58 kg           | DOCUMENT HOLDER         | Anti-rust coated steel body                              | 1477K-AC19 |
|                   | 8 drawers: 61 kg           | SPRAY CANISTER HOLDER   | Anti-rust coated steel body                              | 1477K-AC20 |
| LOADING CAPACITY: | 600 kg                     | ROLL HOLDER             | Anti-rust coated steel body                              | 1477K-AC18 |
| DRAWER CAPACITY:  | up to 30 kg                | POWERTOOL HOLDER        | Anti-rust coated steel body                              | 1477K-AC21 |
| COLOURS:          | Orange, Black, Red or Blue |                         |                                                          |            |
| NO. DRAWERS:      | 5/6/7/8                    |                         |                                                          |            |
| CUSTOMIZABLE:     | Yes (BETMS Configurator)   |                         |                                                          |            |
| LOCKING SYSTEM:   | Yes                        |                         |                                                          |            |
|                   |                            |                         |                                                          |            |