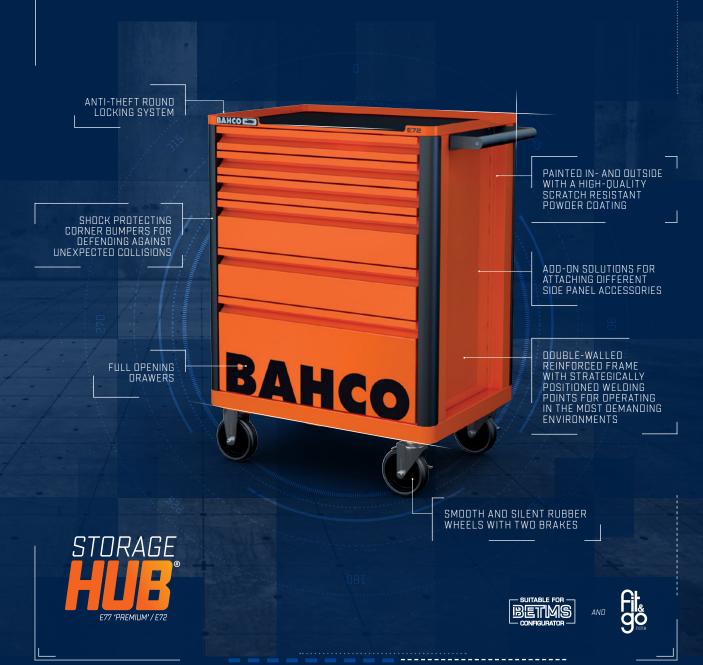

## **STORAGE HUB** E72

The E72 Storage HUB has been designed to offer market-leading levels of safety and performance in a streamlined model. The innovative, strong case is a key element at the core of the E72 and the E77 Premium HUB. Thanks to the subtle design with rounded corners, shock-absorbing corner bumpers and the new locking system with a round key, you are assured of optimal safety in every working environment. This tool trolley brings together many of our customers' most demanded features and can be customised with side-mounted accessories.