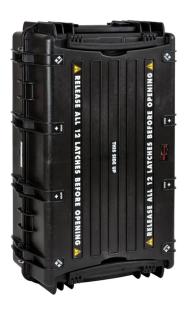

Octanidations: 11 07 OTHER 4200 (Cd.2) DET OTHER 11 (10).

The mod. 10840 is a sturdy waterproof NATO standard – IP67, Mil certified container with outside dimensions mm. 1178 x 718 x 427 // in. 46 3/8 x 28  $\frac{1}{4}$  x 16 13/16

Provided with 4 wheels able to withstand heavy loads, comes with handles on both sides for easy handling and it's padlock-able in many points.

Made in copolymer polypropylene is the only of its kind fully skydrol resistant.

Fully stackable for easy storage of more units.