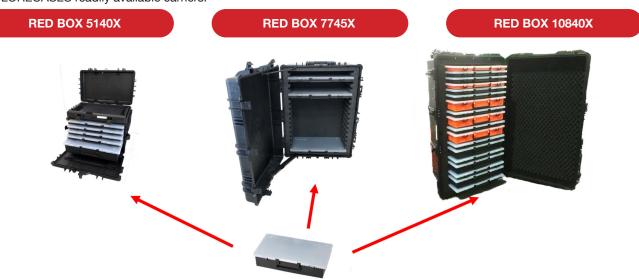

Boxes can be stacked positively and can stand vertically.

The **AIBOXES** can be used as stand-alone packaging solutions or stored, carried, shipped and deployed in multi-units using one of the EXPLORECASES readily available carriers: