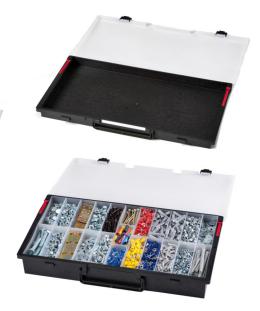

### **EXPLORER CASES AIBOX**

The **AIBOXES** are the ultimate EXPLORER CASES modular solution for the storage, transport and use of sets of spare parts, components and tools, making them the ideal companion for all kind of MROs.

The **AIBOXES** are made by injection moulded copolymer Polypropylene. Come with a translucid fully detachable lid, available in 3 different sizes with the same footprint and different heights of 30, 60 and 95 mm./ 1.2", 2.4" and 3.7"

The **AIBOXES** are available in various configurations:

- Empty,
- · With pick and pluck or custom foam (MOQ applies)
- · With bin boxes for small parts.

Two layers bi-color foams highlight a missing part.