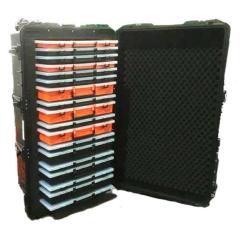

#### PRODUCT DESCRIPTION

The box has a hinged lid that reveals an internal railed area designed to firmly accommodate 8 to 24 of the AIBOXES in the 3 available heights.

Every AIBOX is housed in its own slot and therefore easily extractable.

### **EXPLORER CASES AIBOX**

The **AIBOXES** are the ultimate EXPLORER CASES modular solution for the storage, transport and use of sets of spare parts, components and tools, making them the ideal companion for all kind of MROs.

The **AIBOXES** are made by injection moulded copolymer Polypropylene. Come with a translucid fully detachable lid, available in 3 different sizes with the same footprint and different heights of 30, 60 and 95 mm./ 1.2", 2.4" and 3.7"

The **AIBOXES** are available in various configurations:

- Empty,
- · With pick and pluck or custom foam (MOQ applies)
- · With bin boxes for small parts.

Two layers bi-color foams highlight a missing part.