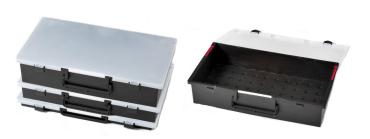

#### PRODUCT DESCRIPTION

The box has a hinged lid that reveals an internal railed area designed to firmly accommodate 8 to 24 of the AIBOXES in the 3 available heights.

Every AIBOX is housed in its own slot and therefore easily extractable.

### **EXPLORER CASES AIBOX**

The **AIBOXES** are the ultimate EXPLORER CASES modular solution for the storage, transport and use of sets of spare parts, components and tools, making them the ideal companion for all kind of MROs.

Boxes can be stacked positively and can stand vertically.

The **AIBOXES** can be used as stand-alone packaging solutions or stored, carried, shipped and deployed in multi-units using one of the EXPLORECASES readily available carriers: