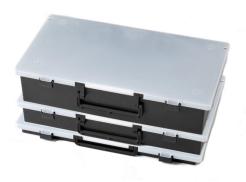

Fully stackable for easy storage of more units.

Boxes can be stacked positively and can stand vertically.

The **AIBOXES** can be used as stand-alone packaging solutions or stored, carried, shipped and deployed in multi-units using one of the EXPLORECASES readily available carriers: