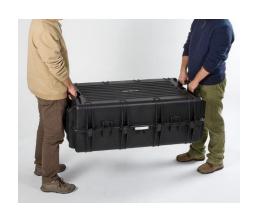

Octanidations: 11 07 OTHER 4200 (Cd.2) DET OTHER 11 (10).

The mod. 10840 is a sturdy waterproof NATO standard – IP67, Mil certified container with outside dimensions mm. 1178 x 718 x 427 // in. 46 3/8 x 28  $\frac{1}{4}$  x 16 13/16

Provided with 4 wheels able to withstand heavy loads, comes with handles on both sides for easy handling and it's padlock-able in many points.

Made in copolymer polypropylene is the only of its kind fully skydrol resistant.