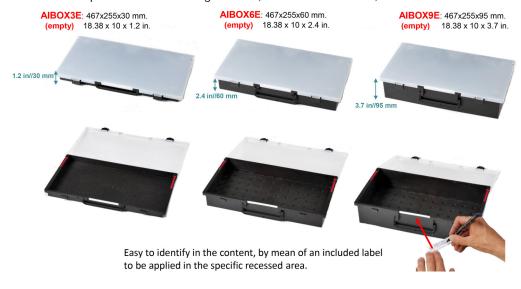

The **AIBOXES** are made by injection moulded copolymer Polypropylene. Come with a translucid fully detachable lid, available in 3 different sizes with the same footprint and different heights of 30, 60 and 95 mm./ 1.2", 2.4" and 3.7"

The **AIBOXES** are available in various configurations:

- Empty,
- · With pick and pluck or custom foam (MOQ applies)
- · With bin boxes for small parts.

Two layers bi-color foams highlight a missing part.