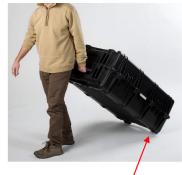

Provided with 4 wheels able to withstand heavy loads, comes with handles on both sides for easy handling and it's padlock-able in many points.

Made in copolymer polypropylene is the only of its kind fully skydrol resistant.