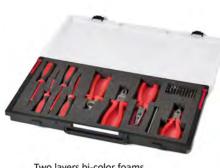

The **AIBOXES** are available in various configurations:

- Empty,
- · With pick and pluck or custom foam (MOQ applies)
- · With bin boxes for small parts.

Two layers bi-color foams highlight a missing part.