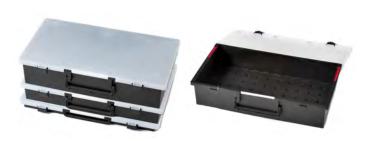

The **AIBOXES** are made by injection moulded copolymer Polypropylene. Come with a translucid fully detachable lid, available in 3 different sizes with the same footprint and different heights of 30, 60 and 95 mm./ 1.2", 2.4" and 3.7"

The **AIBOXES** are available in various configurations:

- Empty,
- · With pick and pluck or custom foam (MOQ applies)
- · With bin boxes for small parts.

Two layers bi-color foams highlight a missing part.