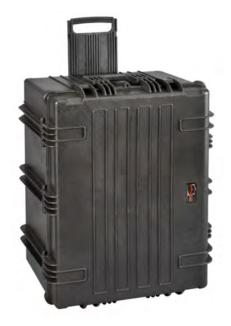

#### **PRODUCT DESCRIPTION**

The mod. 7745 is a sturdy waterproof NATO standard – IP67, Mil certified container with outside dimensions mm.836 x 641 x 489 # in. 32 15/16 x 25 # x 14 13/16

Provided with 2 wheels able to withstand heavy loads, comes with handles on both sides for easy handling and it's padlock-able in many points.

Made in copolymer polypropylene is the only of its kind fully skydrol resistant. Fully stackable for easy storage of more units.

|                        | LENGTH      | WIDTH       | DEPTH       | LID       | BASE       |
|------------------------|-------------|-------------|-------------|-----------|------------|
| Internal<br>Dimensions | 770 mm      | 580 mm      | 450 mm      | 90 mm     | 360 mm     |
|                        | 30 5/16 in  | 22 13/16 in | 17 11/16 in | 3 9/16 in | 14 3/16 in |
| External Dimensions    | 836 mm      | 641 mm      | 489 mm      |           |            |
|                        | 32 15/16 in | 25 1/4 in   | 14 3/16 in  |           |            |

Certifications: IP67 - STANAG 4280 (ed.2) - DEF STAN 81-41 (lev. J)

The box has a hinged lid that reveals an internal railed area designed to firmly accommodate up to 17 **AIBOXES** in the 3 available heights.