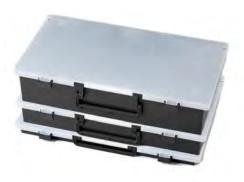

Boxes can be stacked positively and can stand vertically.

The **AIBOXES** can be used as stand-alone packaging solutions or stored, carried, shipped and deployed in multi-units using one of the EXPLORECASES readily available carriers: