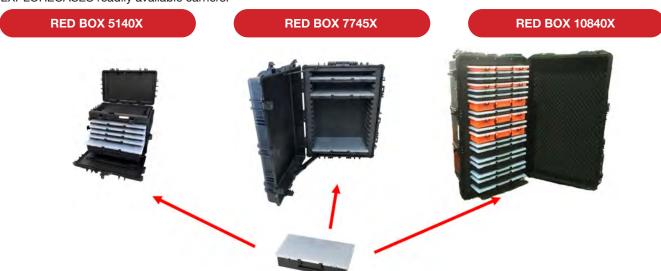

Boxes can be stacked positively and can stand vertically.

The **AIBOXES** can be used as stand-alone packaging solutions or stored, carried, shipped and deployed in multi-units using one of the EXPLORECASES readily available carriers: