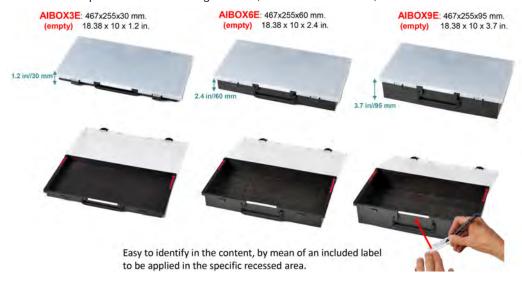

The **AIBOXES** are made by injection moulded copolymer Polypropylene. Come with a translucid fully detachable lid, available in 3 different sizes with the same footprint and different heights of 30, 60 and 95 mm./ 1.2", 2.4" and 3.7"

The **AIBOXES** are available in various configurations:

- Empty,
- · With pick and pluck or custom foam (MOQ applies)
- · With bin boxes for small parts.

Two layers bi-color foams highlight a missing part.