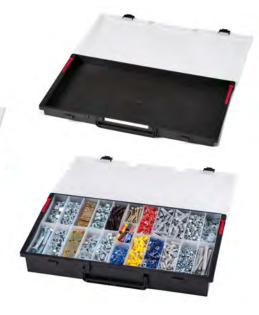

The **AIBOXES** are made by injection moulded copolymer Polypropylene. Come with a translucid fully detachable lid, available in 3 different sizes with the same footprint and different heights of 30, 60 and 95 mm./ 1.2", 2.4" and 3.7"

The **AIBOXES** are available in various configurations:

- Empty,
- · With pick and pluck or custom foam (MOQ applies)
- · With bin boxes for small parts.

Two layers bi-color foams highlight a missing part.