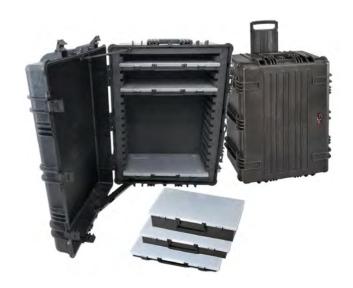

Certifications: IP67 - STANAG 4280 (ed.2) - DEF STAN 81-41 (lev. J)

The box has a hinged lid that reveals an internal railed area designed to firmly accommodate up to 17 **AIBOXES** in the 3 available heights.

Every **AIBOX** is housed in its own slot and therefore easily extractable.

#### **EXPLORER CASES AIBOX**

The **AIBOXES** are the ultimate EXPLORER CASES modular solution for the storage, transport and use of sets of spare parts, components and tools, making them the ideal companion for all kind of MROs.

Boxes can be stacked positively and can stand vertically.

The **AIBOXES** can be used as stand-alone packaging solutions or stored, carried, shipped and deployed in multi-units using one of the EXPLORECASES readily available carriers: